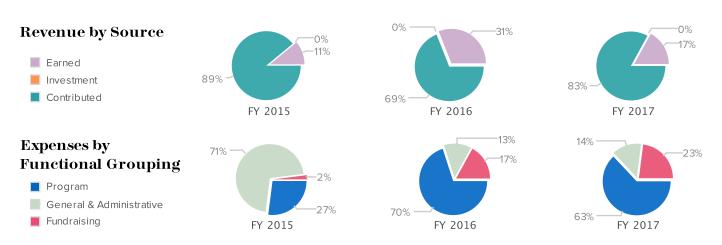

#### **Annual Report**

| Financial Summary                         |           |           |          |           |          |
|-------------------------------------------|-----------|-----------|----------|-----------|----------|
| Unrestricted Activity                     | FY 2015   | FY 2016   | % Change | FY 2017   | % Change |
| Unrestricted operating revenue            |           |           |          |           |          |
| Earned program                            | \$17,267  | \$33,216  | 92%      | \$26,361  | -21%     |
| Earned non-program                        | \$0       | \$0       | n/a      | \$0       | n/a      |
| Total earned revenue                      | \$17,267  | \$33,216  | 92%      | \$26,361  | -21%     |
| Investment revenue                        | \$0       | \$0       | n/a      | \$0       | n/a      |
| Contributed revenue                       | \$143,134 | \$75,647  | -47%     | \$128,308 | 70%      |
| Total unrestricted operating revenue      | \$160,401 | \$108,863 | -32%     | \$154,669 | 42%      |
| Operating expenses                        |           |           |          |           |          |
| Program                                   | \$50,849  | \$94,057  | 85%      | \$86,193  | -8%      |
| Fundraising                               | \$2,894   | \$23,063  | 697%     | \$31,476  | 36%      |
| General & administrative                  | \$131,375 | \$17,585  | -87%     | \$18,604  | 6%       |
| Total operating expenses                  | \$185,118 | \$134,705 | -27%     | \$136,273 | 1%       |
| Net unrestricted activity - Operating     | -\$24,717 | -\$25,842 | -5%      | \$18,396  | 171%     |
| Net unrestricted activity - Non-operating |           |           | n/a      |           | n/a      |
| Total net unrestricted activity           | -\$24,717 | -\$25,842 | -5%      | \$18,396  | 171%     |
| Net temporarily restricted activity       |           |           | n/a      |           | n/a      |
| Net permanently restricted activity       |           |           | n/a      |           | n/a      |
| Net total activity                        | -\$24,717 | -\$25,842 | -5%      | \$18,396  | 171%     |